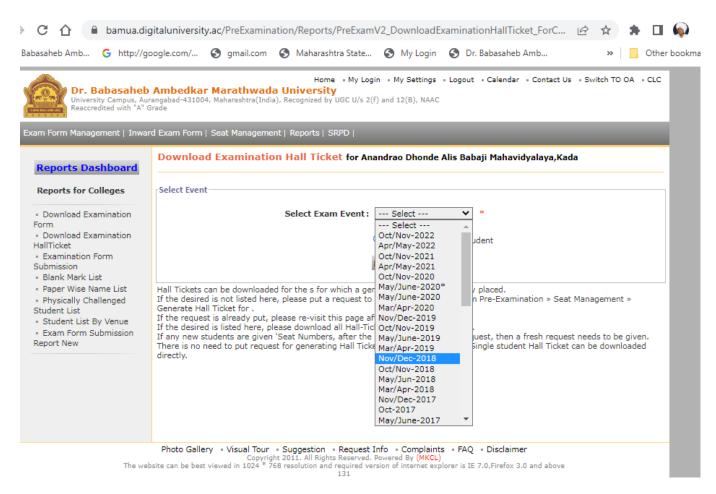

Anand Charitable Sanstha, Ashti's

# Anandrao Dhonde Alias Babaji Mahavidyalaya,

(Arts, Commerce and Science)

Kada, Tal. Ashti. Dist. Beed 414 202 (Maharashtra)

# Criteria II

2.5.1 University Examination Portal Screen Shots



+02441-2396210 +91 9421404246



admkada@gmail.com www.admkada.com



### **Address**

Anandrao Dhonde Alias Babaji Mahavidyalaya Kada, Taq-Ashti, District-Beed 414 202 (M.S.)





## Download Examination Form Submission Report





### **Download Examination Hall Ticket**





#### DR. BABASAHEB AMBEDKAR MARATHWADA UNIVERSITY

University Campus, Aurangabad-431004, Maharashtra(India), Recognized by UGC U/s 2(f) and 12(B), NAAC Reaccredited with "A" Grade

- 1. Student cannot seek admission to higher course part term on basis of result information displayed.
- 2. These marks/Grades and result information must not be treated as final or valid Statement of Marks
- 3. The information given here may vary from actual result, do not consider this as final.
- 4. This should only be treated as a tool to provide information to you conveniently.
- 5. In case of any query, please contact university authorities for further clarifications.
- 6. Programme Result means Overall result of the entire Programme (e.g. BA, BCOM, BSC, BE,