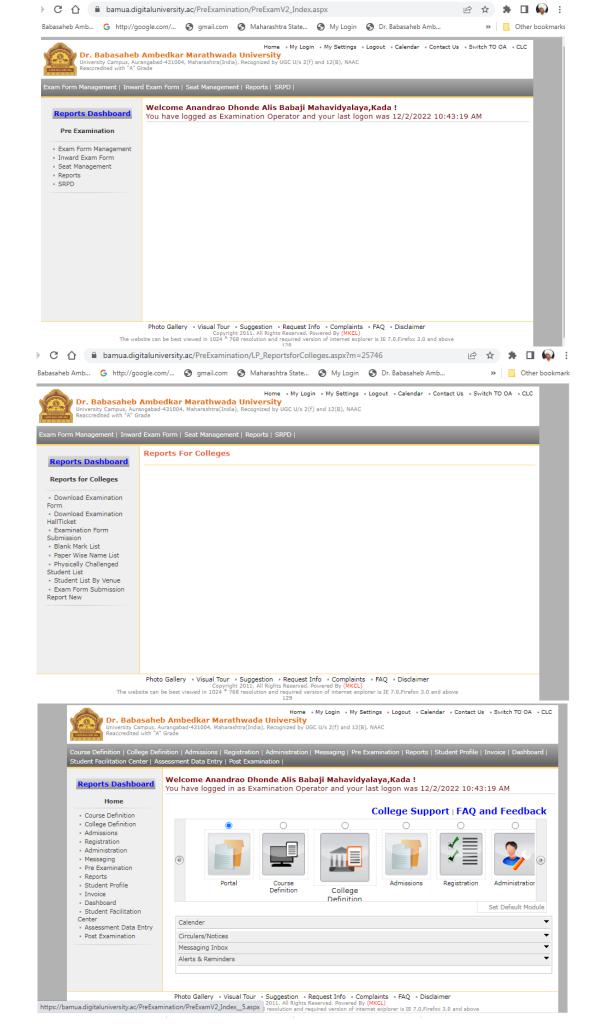

# Criteria II

2.5.1 University Examination Portal Screen Shots

+02441-2396210 +91 9421404246

admkada@gmail.com www.admkada.com

#### DR. BABASAHEB AMBEDKAR MARATHWADA UNIVERSITY

University Campus, Aurangabad-431004, Maharashtra(India), Recognized by UGC U/s 2(f) and 12(B), NAAC Reaccredited with "A" Grade

- 1. Student cannot seek admission to higher course part term on basis of result information displayed.
- 2. These marks/Grades and result information must not be treated as final or valid Statement of Marks
- 3. The information given here may vary from actual result, do not consider this as final.
- 4. This should only be treated as a tool to provide information to you conveniently.
- 5. In case of any query, please contact university authorities for further clarifications.
- 6. Programme Result means Overall result of the entire Programme (e.g. BA, BCOM, BSC, BE, LLB, etc...). Program Result is displayed in Last semester Term / Part level result.
- 7. Part Result (OR Year-end Result) means the result status at the end of a particular year. (i.e. the First year or Second year or Third year as applicable.)
  8. Term Result (Semester-end Result) means the result status at the end of a particular semester. (i.e. FSBA-I/II/III or SSBA-I/II/III or SSBA-I/III/III or SSBA-I/II/III or SSBA-I/II/II
- 9. Any verifying agency/institute seeking verification of mark-sheets of those students having 16 digit Permanent Registration Number (PRN), are requested to visit http://BAMUA.digitaluniversity.ac/ and follow the link Results > Exam Event (As available on the mark-sheet to be verified) > Enter 16 digit PRN mentioned on mark-sheet, and get the desired verification.
- 10. Online applications for Re-checking, Re-assessment, Inspection of answer-book(s) and Procuring certified copy of answer-book(s) shall be made by the student through his/her esuvidha account within stipulated time-period prescribed in rule. Those application(s) received after the expiry of the stipulated period will not be entertained.